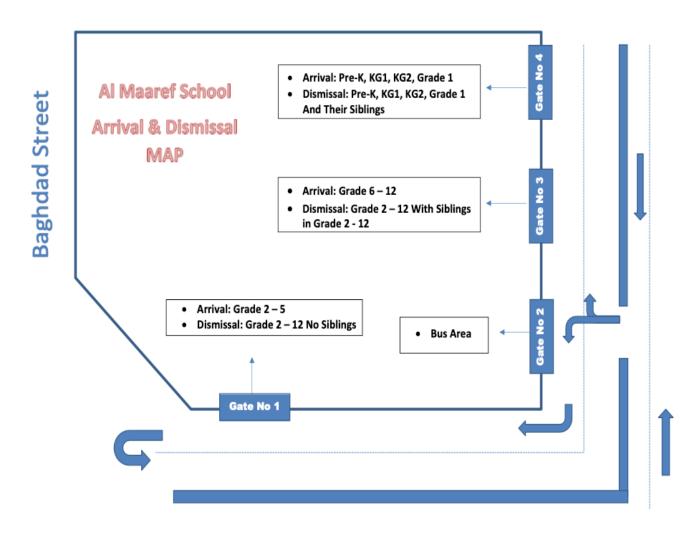

#### **ARRIVAL:**

### Gates open at 7:15 AM

| GATE | GRADES                    |
|------|---------------------------|
| 1    | Grade 2 - 5               |
| 3    | Grade 6 – 12              |
| 4    | Pre-K, KG1, KG2 & Grade 1 |

### DISMISSAL:

| GATE | GRADES                                      |
|------|---------------------------------------------|
| 1    | Grade 2 – 12 No Siblings                    |
| 3    | Grade 2 – 12 With Siblings in Grade 2 - 12  |
| 4    | Pre-K, KG1, KG2, Grade 1 And Their Siblings |

# **ARRIVAL & DISMISSAL MAP**

**Amman Street** 

Note: - We had discontinued i-dismissal system. You need to pick your children from the assigned gate. Parents are not allowed to enter the school premises at the time of pickup and drop off.