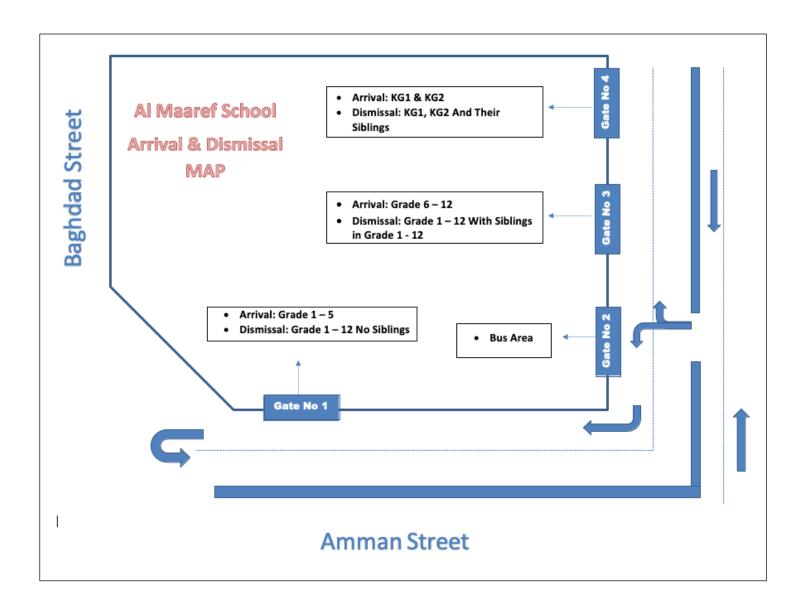

### ARRIVAL:

#### Gates open at 7:15 AM

| GATE | GRADES       |
|------|--------------|
| 1    | Grade 1 – 5  |
| 3    | Grade 6 – 12 |
| 4    | KG1, KG2     |

### DISMISSAL:

| GATE | GRADES                                     |
|------|--------------------------------------------|
| 1    | Grade 1 – 12 No Siblings                   |
| 3    | Grade 1 – 12 With Siblings in Grade 1 - 12 |
| 4    | KG1, KG2 And Their Siblings                |

## **ARRIVAL & DISMISSAL MAP**

تليفون : ٢٩٨٨٨٨١ – ٢٤ فاكس : ٢٩٨٨٨٨٣ ص.ب : ٨٧٨٢٣ دبي – الإمارات العربية المتحدة Tel.: 04-298-8881, Fax: 04-298-8883, P.O.Box: 87823, Dubai - United Arab Emirates www.almaarefps.com